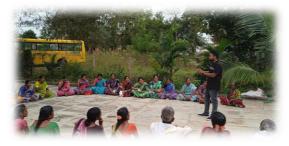

Panchagavya unit visit by the farmers during exposure visit

Natural bio fertilizers information centre visit by the farmers during the exposure visit

Reflection session after the exposure visit with organic farmers