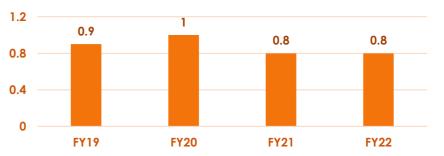

### Financial Portfolio (in \$mn)

Infrastructure & Technical Services Revenue

Traction

Every \$ Invested has Generated \$6.2 in Profits