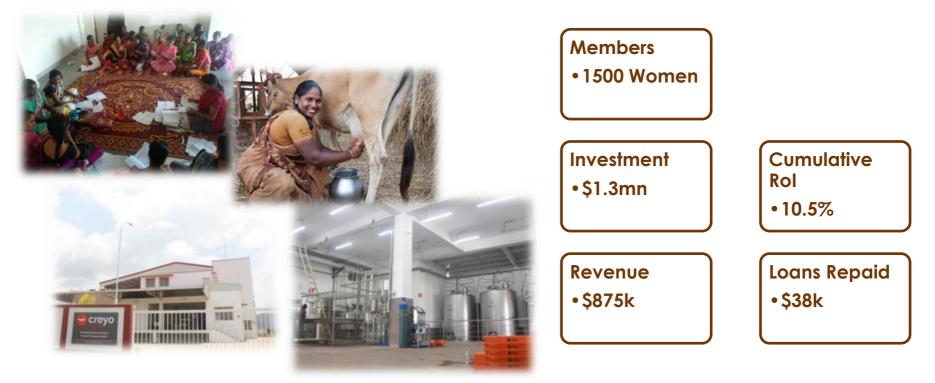

### **Our Efforts – Enterprise Finance**

The Story of India's Second Women-Owned Dairy Women Dairy FSPC, Maval, Pune District (Maharashtra)

India's First Desi Poultry

The Story of Maharashtra's First Women-Led Poultry Tribal Women FSPC, Gondia District (Maharashtra)

### **Our Efforts – Enterprise Finance**