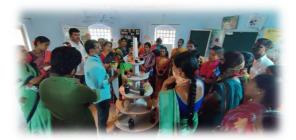

# **Key Activities - Kharif**

Trap crop castor in red gram field

Marigold seedlings is being distributed to farmers

Jowar and Roselle as border crop in red gram field

PC Staff training

Online session by Mr. Selvam Ramaswamy regarding organic farming to lead farmers

Geo tagging of the farmer field