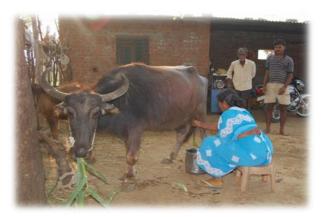

# Journey of a Woman Producer

Ramakka, Muttaram Village, Karimnagar District (Telangana)

#### **Before Investment**

Income – \$450/Annum Assets – One Buffalo

Like most dairy farmers, she earns a meager income

#### Investment of USD 3,125

#### After Investment

Income – \$3,750/ Annum Assets – One Buffalo & Eight Cows

A successful dairy farmer