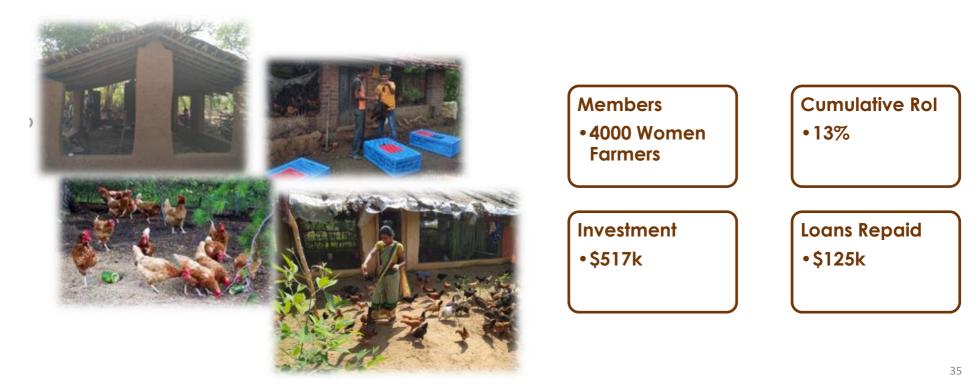

### **Our Efforts – Enterprise Finance**

The Story of India's Second Women-Owned Dairy Women Dairy FSPC, Maval, Pune District (Maharashtra)

India's First Desi Poultry

The Story of Maharashtra's First Women-Led Poultry Tribal Women FSPC, Gondia District (Maharashtra)

### **Our Efforts – Enterprise Finance**