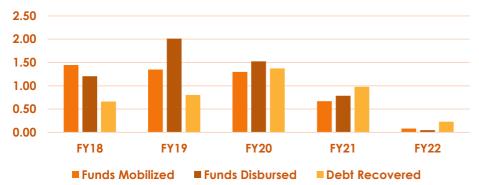

### Financial Portfolio (in \$mn)

Infrastructure & Technical Services Revenue

Traction

Every \$ Invested has Generated \$6.2 in Profits