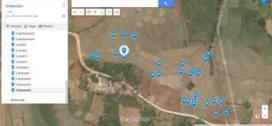

#### Field Geo-Location Tagging

Area mapping and tagging of farmer fields for seed production and organic farming