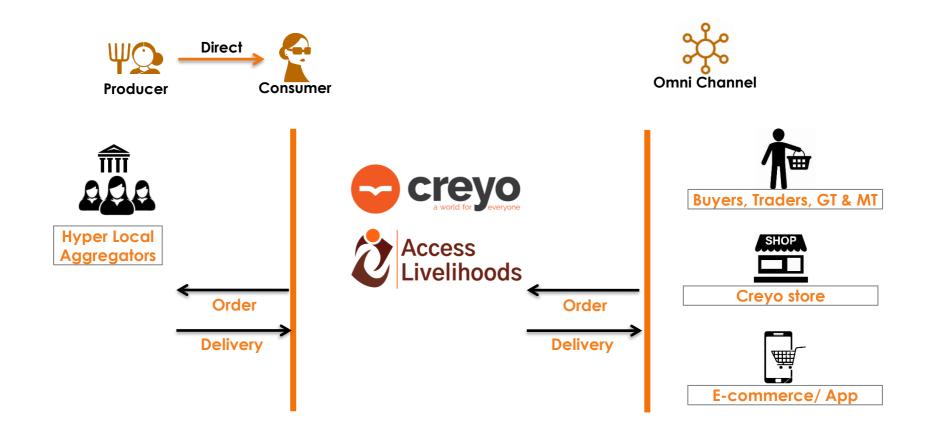

| 199                                    |

#### Sales and inventory management

### End-to-end Traceable Supply Chain





# 6. Marketing & Distribution





# **Range of Products**





Organic Turmeric and Forest Cashew



Paddy Seeds



## **Enterprise Business Model**



Require USD 2 Million across three phases to establish a self-sustaining producer company over 5-6 years.

| Phase           | I                | II                  | 111            |  |
|-----------------|------------------|---------------------|----------------|--|
| Period          | 24 months        | 25 - 60 months      | 61 - 96 months |  |
| Koy Activity    | Establishment    | Business Operations | Business       |  |
| Key Activity    |                  |                     | Sustenance     |  |
| Key Measurement | Grant/One Time   | Turnover Linked     | Profit Linked  |  |
| Parameter       | Investment       | TUMOVEI LINKEO      |                |  |
| Torm