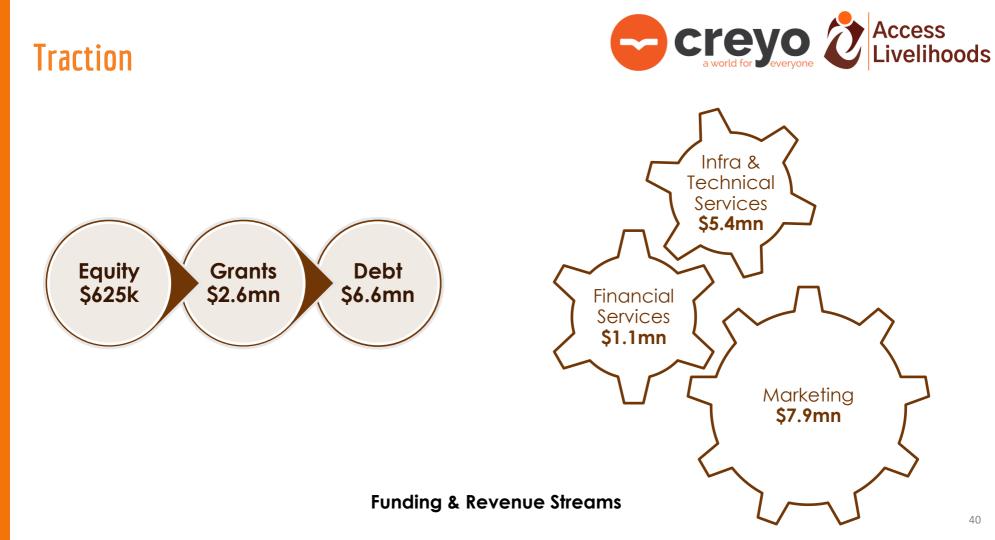

# **Business Credentials & Projections**

Traction

#### Marketing Revenue (in \$mn)

### Financial Portfolio (in \$mn)

Infrastructure & Technical Services Revenue

Traction

Every \$ Invested has Generated \$6.2 in Profits