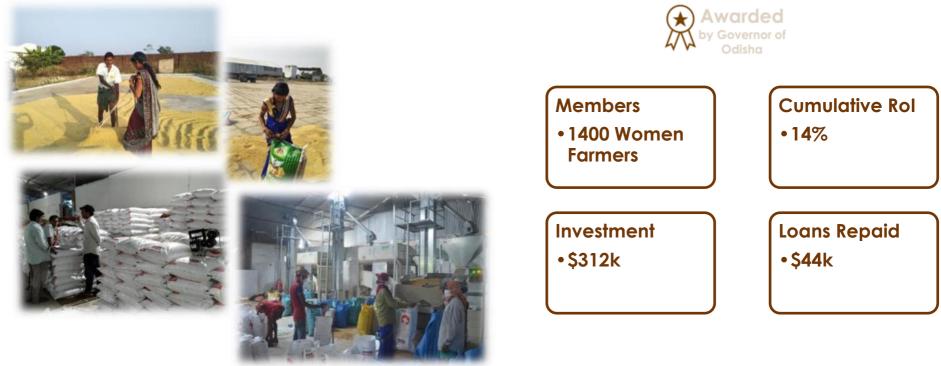

#### The Story of India's First Women-Led Seed Production Unit Tribal Women FSPC, Kalahandi District (Odisha)