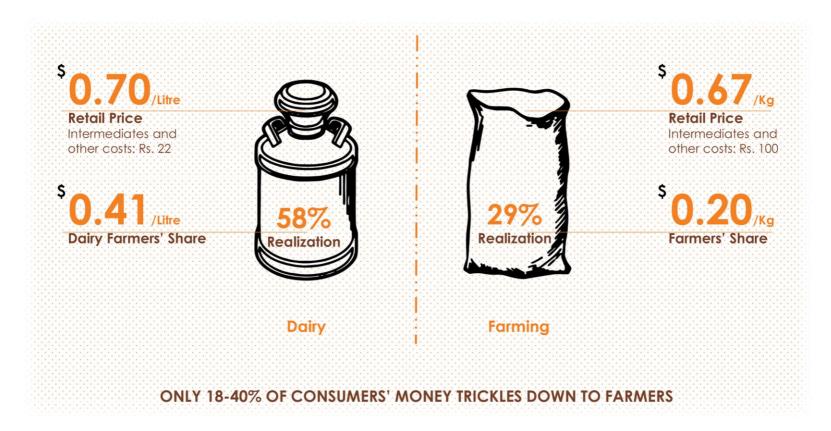

**Returns to Producers** 

8-9 Intermediaries in supply chain

**30-40% leakage** in supply chain

### **Producers Need Higher Shares of Consumer \$**