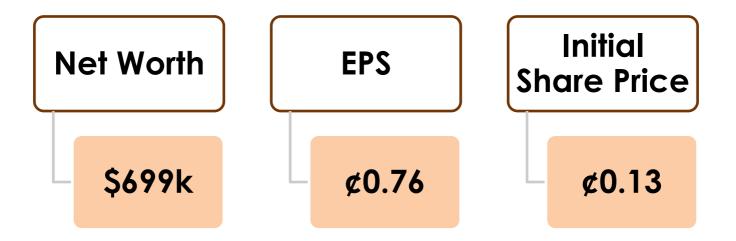

# **Business Credentials & Projections**

Traction

### Financial Portfolio (in \$mn)

Infrastructure & Technical Services Revenue

Traction

Every \$ Invested has Generated \$6.2 in Profits