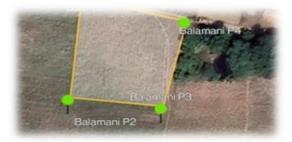

#### Field Geo-Location Tagging

Area mapping and tagging of farmer fields for seed production and organic farming