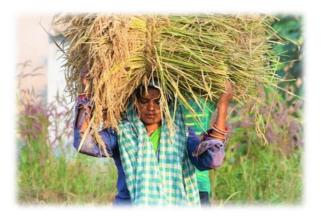

# Journey of a Woman Producer

Nirupama Bagh, Ratanpur Village, Kalahandi District (Odisha)

#### **Before Investment**

Income – \$570/Annum Assets – 3.5 Acre Land

Like most farmers, she was unable to make timely investment in crop production. She could barely produce 13 quintals/ acre of paddy.

#### Investment of USD 3,125

#### After Investment

Income – \$1550/Annum Assets – 3.5 Acre Land

A recognized woman paddy seed producer, first time in India.