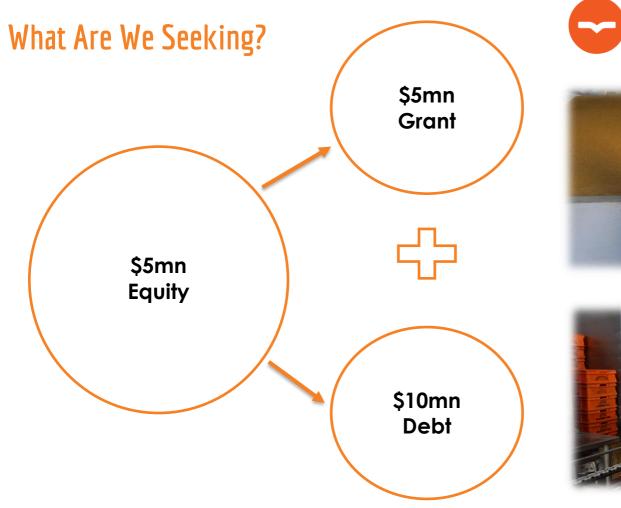

## **Enterprise Business Model**

Require USD 2 Million across three phases to establish a self-sustaining producer company over 5-6 years.

| Phase           | I                | II                  | 111            |  |
|-----------------|------------------|---------------------|----------------|--|
| Period          | 24 months        | 25 - 60 months      | 61 - 96 months |  |
| Koy Activity    | Establishment    | Business Operations | Business       |  |
| Key Activity    |                  |                     | Sustenance     |  |
| Key Measurement | Grant/One Time   | Turnover Linked     | Profit Linked  |  |
| Parameter       | Investment       | TUMOVEI LINKEO      |                |  |
| Torma           | \$19 to \$32 per | 2% to 4%            | 1007 to 1507   |  |
| Terms           | producer         | 2/0104/0            | 10% to 15%     |  |

| # | Particulars                 | Total Cost | Cost/Member |
|---|-----------------------------|------------|-------------|
| 1 | Grant/Incubation cost       | 260,000    | 26          |
| 2 | Investment – Infrastructure | 1,150,000  | 115         |
| 3 | Skilling                    | 130,000    | 13          |
| 4 | Working Capital             | 380,000    | 38          |
|   | Total                       | 1,920,000  | 192         |